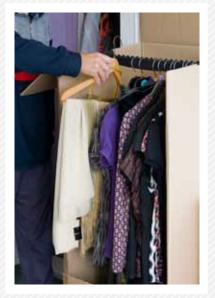

# **GARMENT CARRIER** CLOTHES

Our specially designed wardrobe cartons mean that your suits and dresses stay as crinkle-free as possible. They also make it easier to hang straight back into your wardrobe.