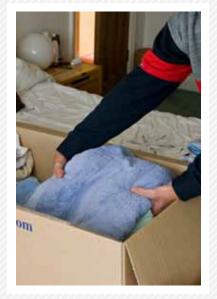

#### PACK 4 BOX LINEN AND CLOTHING

Our specially designed linen cartons minimise creasing in items such as curtains, bedding, folded clothing and towels ensuring they arrive in great condition.

### **DIMENSIONS**

Width 920mm Depth 460mm Height 270mm