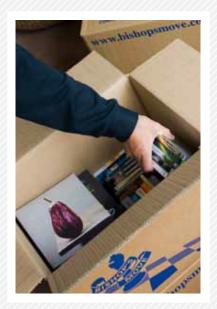

# PACK 6 BOX BOOKS AND UTENSILS

Perfect for items such as utensils, books, CDs and DVDs. Also great for items such as paperwork, remote controls and phone chargers that you may need to hand after the move.

#### **DIMENSIONS**

Width 340mm Depth 460mm Height 350mm